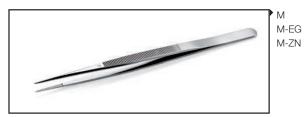

## **Jewellery Tweezers**

Ideal-tek Jewellery tweezers Swiss Hand Made for diamonds and precious stones. 3 lines of high precision tweezers made of carbon steel with matt finishing or black chrome (suffix -ZN; ex.: FR-ZN). In our product range our customer can choose special tips with groove (suffix 1) or with locking system (suffix R) or both (suffix R1).

Now also available a new line EQ with special satin finish on tips and grips, EG special finishing is available in stainless steel or in titanium. Please look at picture on page 34.

6 1/4" 160 mm Extra Fine tips with serrated tips and handles