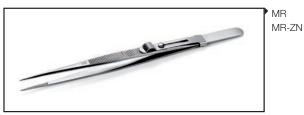

6 1/4" 160 mm Fine tips with serrated tips and handles

6 1/4" 160 mm Fine tips with serrated tips and handles Groove

Fine tips with serrated tips and handles Locking system

6 1/4" 160 mm Medium tips with serrated tips and handles

6 1/4" 160 mm Medium tips with serrated tips and handles Groove

Medium tips with serrated tips and handles Locking system

Medium tips with serrated tips and handles Groove & Locking system

6 1/4" 160 mm Large tips with serrated tips and handles