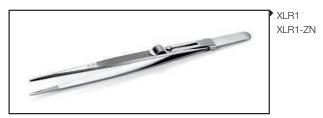

6 1/4" 160 mm Large tips with serrated tips and handles Groove

6 1/4" 160 mm Large tips with serrated tips and handles Locking system

6 1/4" 160 mm Extra Large tips with serrated tips and handles

6 1/4" 160 mm Extra Large tips with serrated tips and handles Locking system