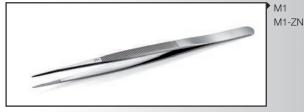

6 1/4" 160 mm Medium tips with serrated tips and handles Groove

Medium tips with serrated tips and handles Locking system

Medium tips with serrated tips and handles Groove & Locking system

6 1/4" 160 mm Large tips with serrated tips and handles

6 1/4" 160 mm Large tips with serrated tips and handles Groove

6 1/4" 160 mm Large tips with serrated tips and handles Locking system

6 1/4" 160 mm Extra Large tips with serrated tips and handles

6 1/4" 160 mm Extra Large tips with serrated tips and handles Locking system