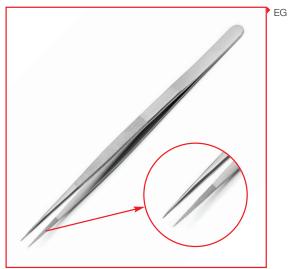

Now also available a new line EQ with special satin finish on tips and grips, EG special finishing is available in stainless steel or in titanium. Please look at picture on page 34.

6 1/4" 160 mm Extra Fine tips with serrated tips and handles

6 1/4" 160 mm Extra Large tips with serrated tips and handles Groove & Locking system

6 1/4" 160 mm Extra Extra Large tips with serrated tips and handles Groove

Picture sample for  $\mathbf{E}\mathbf{G}$  finishing