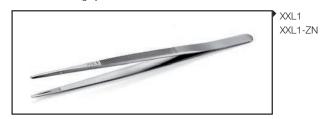

6 1/4" 160 mm Large tips with serrated tips and handles Groove

6 1/4" 160 mm Large tips with serrated tips and handles Locking system

6 1/4" 160 mm Extra Large tips with serrated tips and handles

6 1/4" 160 mm Extra Large tips with serrated tips and handles Locking system