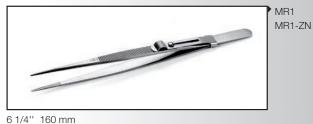

6 1/4" 160 mm Fine tips with serrated tips and handles

6 1/4" 160 mm Fine tips with serrated tips and handles Groove

Fine tips with serrated tips and handles Locking system

6 1/4" 160 mm Medium tips with serrated tips and handles

6 1/4" 160 mm Medium tips with serrated tips and handles Groove

Medium tips with serrated tips and handles Locking system

Medium tips with serrated tips and handles Groove & Locking system

6 1/4" 160 mm Large tips with serrated tips and handles