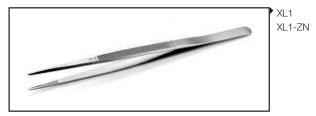

6 1/4" 160 mm Large tips with serrated tips and handles Groove

6 1/4" 160 mm Large tips with serrated tips and handles Locking system

6 1/4" 160 mm Extra Large tips with serrated tips and handles

6 1/4" 160 mm Extra Large tips with serrated tips and handles Locking system